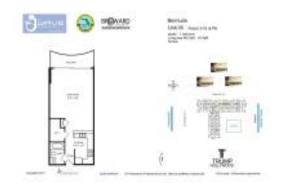

# **Unit 1005 - Wave**

1005 - 2501 S Ocean Dr, Hollywood Beach, FL, Broward 33019

#### **Unit Information**

 MLS Number:
 F10431601

 Status:
 Active

 Size:
 482 Sq ft.

 Bedrooms:
 0

Bedrooms: 0
Full Bathrooms: 1
Half Bathrooms: 0

Parking Spaces: Not Assigned, Valet Parking

View:

 Rental Price:
 \$2,500

 List PPSF:
 \$5

 Valuated Price:
 \$268,000

 Valuated PPSF:
 \$556

The above valuated price is a baseline figure that does not take into account any specific renovation, upgrade, split, merge, or deterioration of the unit.