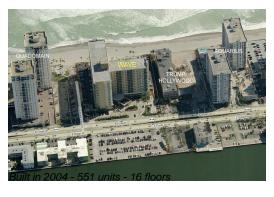

# **Unit 1005 - Wave**

1005 - 2501 S Ocean Dr, Hollywood Beach, FL, Broward 33019

### **Building Information**

Number of units: 551
Number of active listings for rent: 49
Number of active listings for sale: 20
Building inventory for sale: 3%
Number of sales over the last 12 months: 13
Number of sales over the last 6 months: 6
Number of sales over the last 3 months: 4