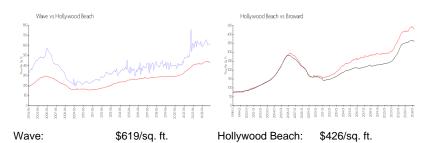

# **Market Information**

Broward:

\$351/sq. ft.

Inventory for Sale

Hollywood Beach:

Wave 4% Hollywood Beach 5% Broward 4%

# Avg. Time to Close Over Last 12 Months

\$426/sq. ft.

Wave 52 days Hollywood Beach 86 days Broward 67 days