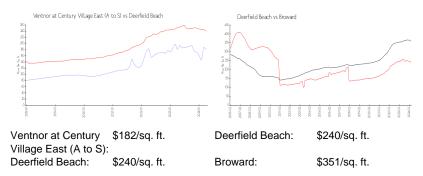

## **Unit Information**

MLS Number: Status: Size: Bedrooms: Full Bathrooms: Half Bathrooms: Parking Spaces: View: List Price: List PPSF: Valuated Price: Valuated PPSF: F10431629 Active 600 Sq ft. 1 1 0 1 Space,Guest Parking Garden View \$119,000 \$198 \$107,000 \$183