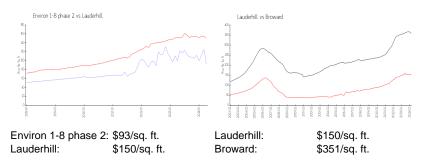

### **Inventory for Sale**

| Environ 1-8 phase 2 | 4% |
|---------------------|----|
| Lauderhill          | 5% |
| Broward             | 4% |

# Avg. Time to Close Over Last 12 Months

| Environ 1-8 phase 2 | 117 days |
|---------------------|----------|
| Lauderhill          | 74 days  |
| Broward             | 67 days  |

Encore () and a

the strategy of the