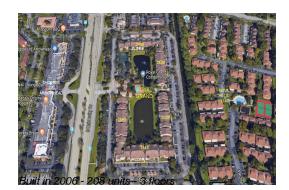

#### **Building Information**

| Number of units:                         | 208 |
|------------------------------------------|-----|
| Number of active listings for rent:      | 0   |
| Number of active listings for sale:      | 4   |
| Building inventory for sale:             | 1%  |
| Number of sales over the last 12 months: | 11  |
| Number of sales over the last 6 months:  | 0   |
| Number of sales over the last 3 months:  | 0   |

## **Building Association Information**

Royal Grand Condominiums 2660 S University Dr, Davie, FL 33328 (954) 723-9109