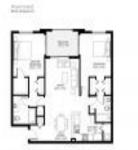

## **Unit Information**

| MLS Number:<br>Status:<br>Size: | F10431715<br>Active<br>1,124 Sq ft. |
|---------------------------------|-------------------------------------|
| Bedrooms:                       | 2                                   |
| Full Bathrooms:                 | 2                                   |
| Half Bathrooms:                 | 0                                   |
| Parking Spaces:<br>View:        | Assigned Parking, Guest Parking     |
| Rental Price:                   | \$2,400                             |
| List PPSF:                      | \$2                                 |
| Valuated Price:                 | \$297,000                           |
| Valuated PPSF:                  | \$264                               |