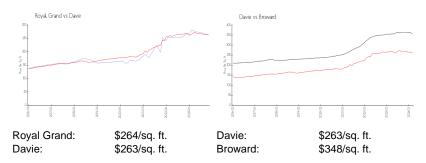

## **Unit Information**

| MLS Number:<br>Status:<br>Size: | F10431715<br>Active<br>1,124 Sq ft. |
|---------------------------------|-------------------------------------|
| Bedrooms:                       | 2                                   |
| Full Bathrooms:                 | 2                                   |
| Half Bathrooms:                 | 0                                   |
| Parking Spaces:<br>View:        | Assigned Parking, Guest Parking     |
| Rental Price:                   | \$2,400                             |
| List PPSF:                      | \$2                                 |
| Valuated Price:                 | \$297,000                           |
| Valuated PPSF:                  | \$264                               |

#### **Inventory for Sale**

| Royal Grand | 2% |
|-------------|----|
| Davie       | 1% |
| Broward     | 3% |