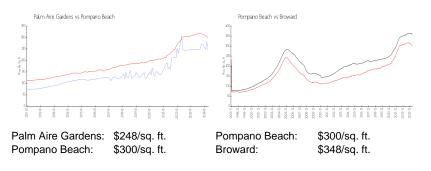

### **Inventory for Sale**

| Palm Aire Gardens | 2% |
|-------------------|----|
| Pompano Beach     | 3% |
| Broward           | 3% |

### Avg. Time to Close Over Last 12 Months

| Palm Aire Gardens | 58 days |
|-------------------|---------|
| Pompano Beach     | 72 days |
| Broward           | 66 days |