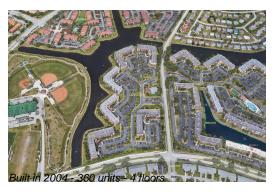

Number of units: 360
Number of active listings for rent: 0
Number of active listings for sale: 11
Building inventory for sale: 3%
Number of sales over the last 12 months: 25
Number of sales over the last 6 months: 5
Number of sales over the last 3 months: 2

## **Building Association Information**

Kings Point 7620 Nob Hill Road, Tamarac, FL 33321 Tel. (954)726-4120

,

http://kingspoint.com/