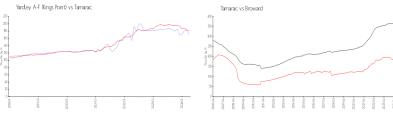

### **Market Information**

Yardley A-F (Kings

Point):

Tamarac: \$182/sq. ft.

\$170/sq. ft.

Tamarac:

\$182/sq. ft.

Broward:

\$353/sq. ft.