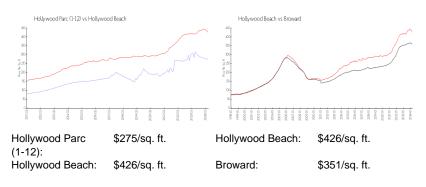

figure that does not take into account any specific renovation, upgrade, split, merge, or deterioration of the unit.

### **Building Information**

| Number of units:                         | 272 |
|------------------------------------------|-----|
| Number of active listings for rent:      | 0   |
| Number of active listings for sale:      | 6   |
| Building inventory for sale:             | 2%  |
| Number of sales over the last 12 months: | 8   |
| Number of sales over the last 6 months:  | 4   |
| Number of sales over the last 3 months:  | 3   |
|                                          |     |

### **Building Association Information**

Hollywood Parc Condominium Association, Inc 500 South Park Road Hollywood, FL 33021 Phone: (954) 964-7921 (954) 985-4080

## **Market Information**



#### **Inventory for Sale**

| Hollywood Parc (1-12) | 2% |
|-----------------------|----|
| Hollywood Beach       | 5% |
| Broward               | 4% |

### Avg. Time to Close Over Last 12 Months

| Hollywood Parc (1-12) | 35 days |
|-----------------------|---------|
| Hollywood Beach       | 86 days |
| Broward               | 67 days |