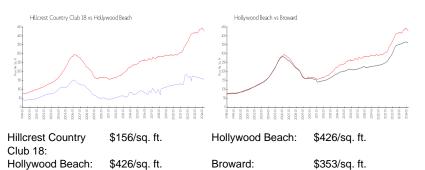

#### **Market Information**

| Hillcrest Country Club 18 | 2% |
|---------------------------|----|
| Hollywood Beach           | 5% |
| Broward                   | 4% |