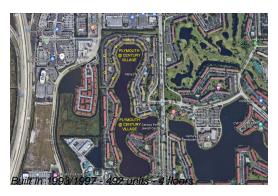

# Unit 104G - Plymouth at Century Village A-B-C-D-E-F-G-H&J

104G - 650 SW 138 Ave, Pembroke Pines, FL, Broward 33027

The above valuated price is a baseline figure that does not take into account any specific renovation, upgrade, split, merge, or deterioration of the unit.

Number of units: 492
Number of active listings for rent: 0
Number of active listings for sale: 15
Building inventory for sale: 3%
Number of sales over the last 12 months: 24
Number of sales over the last 6 months: 12
Number of sales over the last 3 months: 6

#### **Building Association Information**

Century Village Pembroke Pines Address: 1551 SW 135th Terrace, Pembroke Pines, FL 33027, Phone: +1 954-261-0000

Century Village

Address: 13460 SW 10th St, Pembroke Pines, FL 33027 Phone: +1 (954) 866-8915