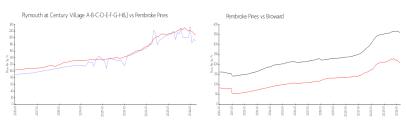

#### **Market Information**

Plymouth at Century \$191/sq. ft.

Village A-B-C-D-E-F-

G-H&J:

Pembroke Pines: \$208/sq. ft.

Pembroke Pines:

\$208/sq. ft.

Broward: \$351/sq. ft.

## Inventory for Sale

Plymouth at Century Village A-B-C-D-E-F- 3% G-H&J

Pembroke Pines 3% Broward 4%

### Avg. Time to Close Over Last 12 Months

Plymouth at Century Village A-B-C-D-E-F- 52 days

G-H&J

Pembroke Pines 55 days Broward 67 days