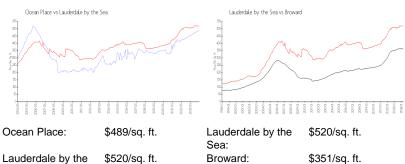

## **Market Information**

| Lauderdale by the | \$520/sq. ft. |
|-------------------|---------------|
| Sea:              |               |
|                   |               |