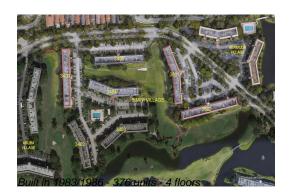

# Unit 3401 Bimini Ln # H3 - Bimini Village

3401 Bimini Ln # H3 - 3401 Bimini Ln, Coconut Creek, FL, Broward 33066

Number of units: 376
Number of active listings for rent: 0
Number of active listings for sale: 13
Building inventory for sale: 3%
Number of sales over the last 12 months: 26
Number of sales over the last 6 months: 12
Number of sales over the last 3 months: 5