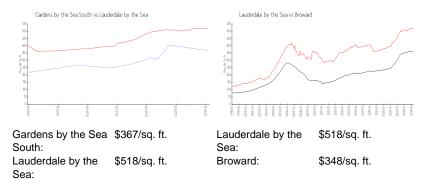

The above valuated price is a baseline figure that does not take into account any specific renovation, upgrade, split, merge, or deterioration of the unit.