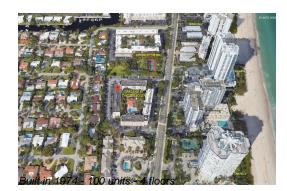

# Unit 122 - Gardens by the Sea South

122 - 1541 S Ocean Blvd, Lauderdale by the Sea, FL, Broward 33062

## **Building Information**

| Number of units:                         | 100 |
|------------------------------------------|-----|
| Number of active listings for rent:      | 0   |
| Number of active listings for sale:      | 1   |
| Building inventory for sale:             | 1%  |
| Number of sales over the last 12 months: | 2   |
| Number of sales over the last 6 months:  | 2   |
| Number of sales over the last 3 months:  | 2   |