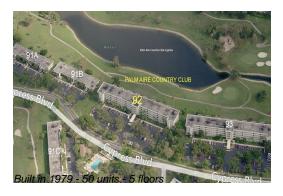

# Unit 502 - Palm Aire 92

502 - 804 Cypress Blvd, Pompano Beach, FL, Broward 33069

### **Building Information**

Number of units: 50
Number of active listings for rent: 0
Number of active listings for sale: 3
Building inventory for sale: 6%
Number of sales over the last 12 months: 4
Number of sales over the last 6 months: 1
Number of sales over the last 3 months: 1