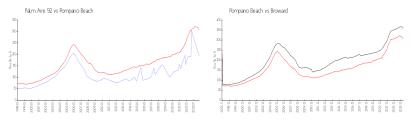

#### **Market Information**

Palm Aire 92:\$193/sq. ft.Pompano Beach:\$308/sq. ft.Pompano Beach:\$308/sq. ft.Broward:\$351/sq. ft.