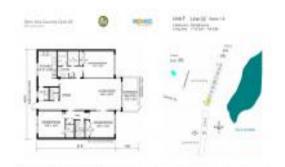

#### **Unit Information**

 MLS Number:
 F10432034

 Status:
 Active

 Size:
 1,710 Sq ft.

Bedrooms: 3
Full Bathrooms: 2
Half Bathrooms: 1

Parking Spaces: 1 Space, Assigned Parking, Guest Parking

View: Golf View,Lake,Pool Area View