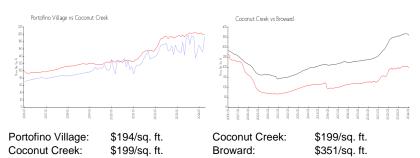

### **Market Information**

### **Inventory for Sale**

Portofino Village 3% Coconut Creek 3% Broward 4%

# Avg. Time to Close Over Last 12 Months

Portofino Village 96 days Coconut Creek 61 days Broward 67 days