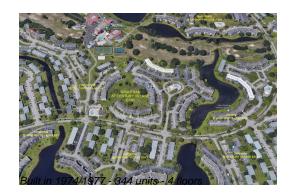

# Unit 194 Grantham F - Grantham at Century Village East (A to F)

194 Grantham F - 1-497 Grantham, Deerfield Beach, FL, Broward 33442

## **Building Information**

| Number of units: 34                         | 4 |
|---------------------------------------------|---|
| Number of active listings for rent: 0       |   |
| Number of active listings for sale: 4       |   |
| Building inventory for sale: 19             | 6 |
| Number of sales over the last 12 months: 14 | ŀ |
| Number of sales over the last 6 months: 10  | ) |
| Number of sales over the last 3 months: 4   |   |