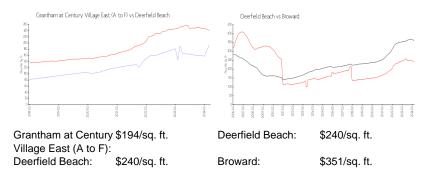

## **Inventory for Sale**

53

Station Accuracy High Last

Grantham at Century Village East (A to F)1%Deerfield Beach3%Broward4%

## Avg. Time to Close Over Last 12 Months

Grantham at Century Village East (A to F)71 daysDeerfield Beach60 daysBroward67 days