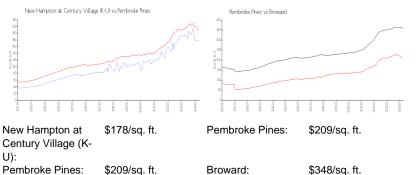

figure that does not take into account any specific renovation, upgrade, split, merge, or deterioration of the unit.

# **Building Information**

| Number of units:                         | 420 |
|------------------------------------------|-----|
| Number of active listings for rent:      | 0   |
| Number of active listings for sale:      | 23  |
| Building inventory for sale:             | 5%  |
| Number of sales over the last 12 months: | 18  |
| Number of sales over the last 6 months:  | 9   |
| Number of sales over the last 3 months:  | 3   |
|                                          |     |

#### **Building Association Information**

NEW HAMPTON AT CENTURY VILLAGE CONDOMINIUM #III ASSOCIATION, INC. 13460 SW 10 STREET SUITE 101 PEMBROKE PINES, FL 33027

#### **Market Information**



Sembroke Pines. \$209/sq. it. Broward.

## **Inventory for Sale**

| New Hampton at Century Village (K-U) | 5% |
|--------------------------------------|----|
| Pembroke Pines                       | 3% |
| Broward                              | 3% |

#### Avg. Time to Close Over Last 12 Months

| New Hampton at Century Village (K-U) | 65 days |
|--------------------------------------|---------|
| Pembroke Pines                       | 54 days |
| Broward                              | 66 days |