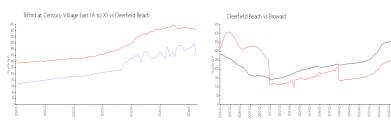

#### **Market Information**

Tilford at Century \$160/sq. ft. Village East (A to X):

Deerfield Beach: \$242/sq. ft.

Deerfield Beach:

\$242/sq. ft.

Broward: \$348/sq. ft.