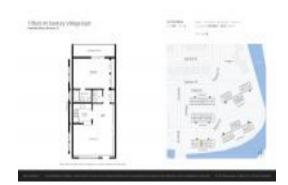

# Unit 165 Tilford H - Tilford at Century Village East (A to X)

165 Tilford H - 1-532 Tilford, Deerfield Beach, FL, Broward 33442

#### **Unit Information**

Half Bathrooms:

 MLS Number:
 F10432117

 Status:
 Active

 Size:
 699 Sq ft.

 Bedrooms:
 1

 Full Bathrooms:
 1

Parking Spaces: 1 Space,Guest Parking View: Lake,Water View