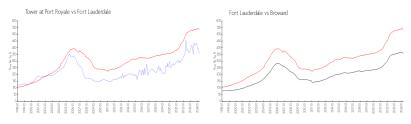

#### **Market Information**

Tower at Port \$356/sq. ft. Fort Lauderdale: \$533/sq. ft. Royale:
Fort Lauderdale: \$533/sq. ft. Broward: \$351/sq. ft.