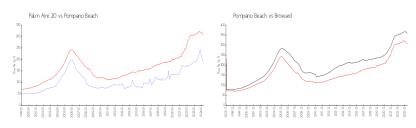

## **Market Information**

Palm Aire 20: \$189/sq. ft. Pompano Beach: \$308/sq. ft. Pompano Beach: \$308/sq. ft. Broward: \$351/sq. ft.