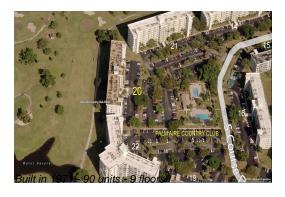

# Unit 105 - Palm Aire 20

105 - 2671 S Course Dr, Pompano Beach, FL, Broward 33069

## **Building Information**

Number of units: 90
Number of active listings for rent: 0
Number of active listings for sale: 4
Building inventory for sale: 4%
Number of sales over the last 12 months: 3
Number of sales over the last 6 months: 2
Number of sales over the last 3 months: 0