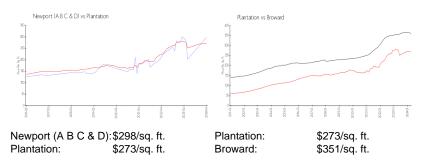

#### **Market Information**

### **Inventory for Sale**

 Newport (A B C & D)
 1%

 Plantation
 1%

 Broward
 4%

## Avg. Time to Close Over Last 12 Months

Newport (A B C & D) 35 days Plantation 46 days Broward 67 days