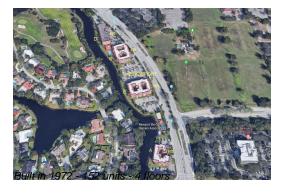

# Unit 205D - Newport (A B C & D)

205D - 405 S Pine Island Rd, Plantation, FL, Broward 33324

## **Building Information**

Number of units: 152
Number of active listings for rent: 0
Number of active listings for sale: 1
Building inventory for sale: 0%
Number of sales over the last 12 months: 3
Number of sales over the last 6 months: 0
Number of sales over the last 3 months: 0