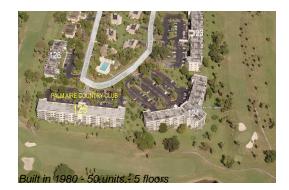

### **Building Information**

| Number of units:                         | 50 |
|------------------------------------------|----|
| Number of active listings for rent:      | 0  |
| Number of active listings for sale:      | 3  |
| Building inventory for sale:             | 6% |
| Number of sales over the last 12 months: | 1  |
| Number of sales over the last 6 months:  | 1  |
| Number of sales over the last 3 months:  | 0  |

### **Building Association Information**

Mwi/Campbell Management Co, Palm Aire Country Club Condominium Association 3500 Gateway Drive # 202 Pompano Beach, FL 33069-4870 (954) 968-4481