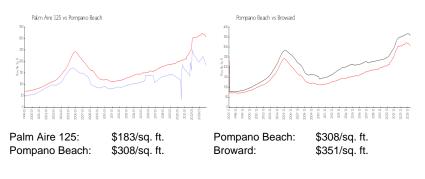

## **Market Information**

### **Inventory for Sale**

| Palm Aire 125 | 6% |
|---------------|----|
| Pompano Beach | 3% |
| Broward       | 4% |

# Avg. Time to Close Over Last 12 Months

| Palm Aire 125 | 156 days |
|---------------|----------|
| Pompano Beach | 72 days  |

Broward

67 days