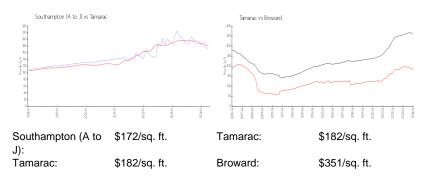

#### **Market Information**

## **Inventory for Sale**

| Southampton (A to J) | 3% |
|----------------------|----|
| Tamarac              | 3% |
| Broward              | 4% |

# Avg. Time to Close Over Last 12 Months

| Southampton (A to J) | 56 days |
|----------------------|---------|
| Tamarac              | 56 days |
| Broward              | 67 days |

berry infants

to the second