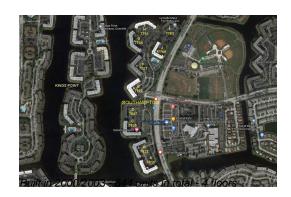

--------|--------------|-------------|---------|
| 104    | 1,444 sq ft | May 2024     | \$240,000   | \$166   |
| 415    | 1,257 sq ft | May 2024     | \$190,000   | \$151   |
| 205    | 1,508 sq ft | Apr 2024     | \$325,000   | \$216   |
| 305    | 1,444 sq ft | Mar 2024     | \$2,375,000 | \$1,645 |
| 107    | 1,444 sq ft | Feb 2024     | \$300,000   | \$208   |
| 312    | 1,508 sq ft | Feb 2024     | \$310,000   | \$206   |

#### **Market Information**



## **Inventory for Sale**

| Southampton (A to J) | 3% |
|----------------------|----|
| Tamarac              | 3% |
| Broward              | 4% |

# Avg. Time to Close Over Last 12 Months

| Southampton (A to J) | 56 days |
|----------------------|---------|
| Tamarac              | 56 days |
| Broward              | 67 days |







berry infants

to the second