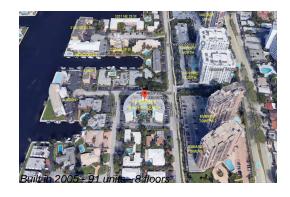

# Unit 809 - Le Cercle by the Beach

809 - 3250 NE 28 St, Fort Lauderdale, FL, Broward 33308

#### **Building Information**

Number of units: 91 Number of active listings for rent: 0 Number of active listings for sale: 2 Building inventory for sale: 2% Number of sales over the last 12 months: Number of sales over the last 6 months: Number of sales over the last 3 months:

Le Cercle By The Beach Address 3250 NE 28th St Fort Lauderdale, Florida 33308 Phone +1 954-564-9855