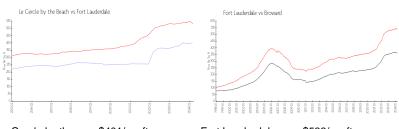

### **Market Information**

Le Cercle by the \$401/sq. ft. Fort Lauderdale: \$533/sq. ft.

Beach:

Fort Lauderdale: \$533/sq. ft. Broward: \$351/sq. ft.