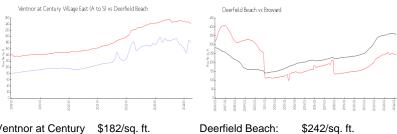

## **Market Information**

Ventnor at Century \$182/sq. ft. Village East (A to S):

Deerfield Beach: \$242/sq. ft. Broward: \$348/sq. ft.

**Inventory for Sale** 

Ventnor at Century Village East (A to S) 4%
Deerfield Beach 3%
Broward 3%