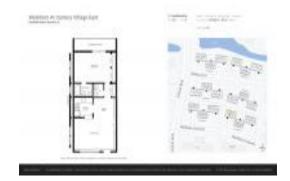

#### **Unit Information**

 MLS Number:
 F10432647

 Status:
 Active

 Size:
 703 Sq ft.

 Bedrooms:
 1

 Full Bathrooms:
 1

Half Bathrooms: 1
Parking Spaces: 1 Sp

Parking Spaces:

View:
Garden View
List Price:
List PPSF:
Valuated Price:
Valuated PPSF:

1 Space,Guest Parking
Garden View
\$124,999
\$178
\$178
Valuated Price:
\$115,000
Valuated PPSF:
\$164

The above valuated price is a baseline figure that does not take into account any specific renovation, upgrade, split, merge, or deterioration of the unit.