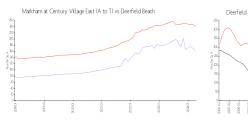

#### Market Information

Markham at Century \$163/sq. ft. Village East (A to T):

Deerfield Beach: \$242/sq. ft.

Deerfield Beach: \$242/sq. ft.

Broward: \$348/sq. ft.