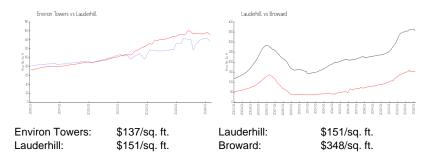

#### **Inventory for Sale**

| Environ Towers | 6% |
|----------------|----|
| Lauderhill     | 4% |
| Broward        | 3% |