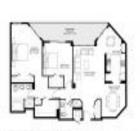

# **Unit Information**

| MLS Number:     | F10432676                                |
|-----------------|------------------------------------------|
| Status:         | Active                                   |
| Size:           | 1,407 Sq ft.                             |
| Bedrooms:       | 2                                        |
| Full Bathrooms: | 2                                        |
| Half Bathrooms: | 0                                        |
| Parking Spaces: | 1 Space, Assigned Parking, Guest Parking |
| View:           | Garden View, Pool Area View              |
| List Price:     | \$242,000                                |
| List PPSF:      | \$172                                    |
| Valuated Price: | \$189,000                                |
| Valuated PPSF:  | \$134                                    |