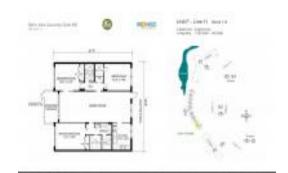

#### **Unit Information**

 MLS Number:
 F10432823

 Status:
 Active

 Size:
 1,590 Sq ft.

Bedrooms: 3
Full Bathrooms: 2
Half Bathrooms: 0

Parking Spaces: 1 Space, Assigned Parking, Guest Parking

View:

 Rental Price:
 \$4,000