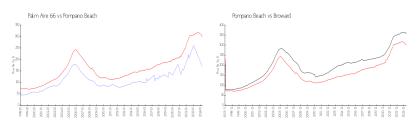

## **Market Information**

Palm Aire 66: \$170/sq. ft. Pompano Beach: \$300/sq. ft. Pompano Beach: \$300/sq. ft. Broward: \$348/sq. ft.