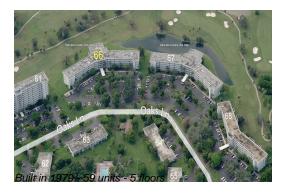

# Unit 311 - Palm Aire 66

311 - 565 Oaks Ln, Pompano Beach, FL, Broward 33069

#### **Building Information**

Number of units: 59
Number of active listings for rent: 0
Number of active listings for sale: 5
Building inventory for sale: 8%
Number of sales over the last 12 months: 3
Number of sales over the last 6 months: 2
Number of sales over the last 3 months: 0