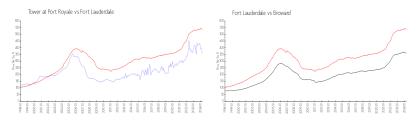

#### **Market Information**

Tower at Port \$356/sq. ft. Fort Lauderdale: \$533/sq. ft. Royale:
Fort Lauderdale: \$533/sq. ft. Broward: \$351/sq. ft.