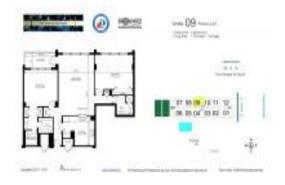

#### **Unit Information**

 MLS Number:
 F10432877

 Status:
 Active

 Size:
 1,379 Sq ft.

Bedrooms: 2
Full Bathrooms: 2
Half Bathrooms: 0

Parking Spaces: 1 Space, Covered Parking, Guest Parking

 View:
 Garden View