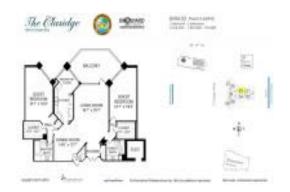

#### **Unit Information**

 MLS Number:
 F10432909

 Status:
 Active

 Size:
 1,644 Sq ft.

Bedrooms: 2
Full Bathrooms: 2
Half Bathrooms: 0

Parking Spaces: 1 Space, Assigned Parking, Guest Parking

 View:
 Ocean View