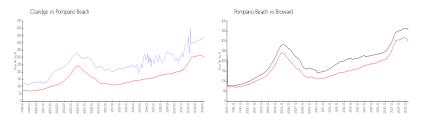

#### **Market Information**

Claridge: \$436/sq. ft. Pompano Beach: \$300/sq. ft. Pompano Beach: \$300/sq. ft. Broward: \$348/sq. ft.

## **Inventory for Sale**

Claridge 3% Pompano Beach 3% Broward 3%

# Avg. Time to Close Over Last 12 Months

Claridge 97 days Pompano Beach 72 days Broward 67 days