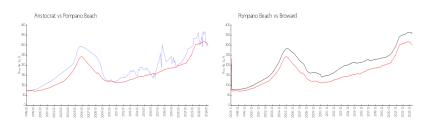

### **Market Information**

Pompano Beach:

Broward:

\$300/sq. ft.

\$348/sq. ft.

### **Inventory for Sale**

Aristocrat:

Pompano Beach:

Aristocrat 2% Pompano Beach 3% Broward 3%

# Avg. Time to Close Over Last 12 Months

\$294/sq. ft.

\$300/sq. ft.

Aristocrat 82 days
Pompano Beach 72 days
Broward 66 days