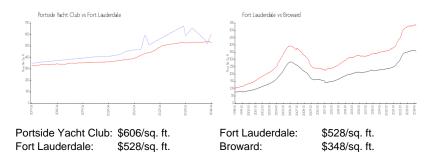

#### **Unit Information**

MLS Number: F10433027 Status: Active Size: 2,226 Sq ft.

Bedrooms: 2 Full Bathrooms: 2 Half Bathrooms:

2 Spaces, Guest Parking Parking Spaces:

View: Rental Price:

\$6,500 List PPSF: \$3 Valuated Price: \$1,348,000 Valuated PPSF: \$606

## **Inventory for Sale**

Portside Yacht Club 5% Fort Lauderdale 4% Broward 3%

# Avg. Time to Close Over Last 12 Months

88 days Portside Yacht Club Fort Lauderdale 76 days Broward 66 days