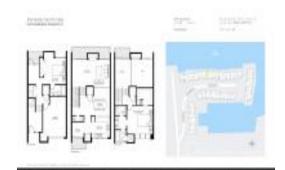

# Unit 33C - Portside Yacht Club

33C - 1-40 Port side Dr, Fort Lauderdale, FL, Broward 33316

#### **Unit Information**

MLS Number: F10433027 Status: Active Size: 2,226 Sq ft.

Bedrooms: 2 Full Bathrooms: 2 Half Bathrooms:

2 Spaces, Guest Parking Parking Spaces:

View: Rental Price:

\$6,500 List PPSF: \$3 Valuated Price: \$1,348,000 Valuated PPSF: \$606