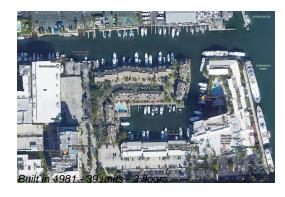

# Unit 33C - Portside Yacht Club

33C - 1-40 Port side Dr, Fort Lauderdale, FL, Broward 33316

## **Building Information**

Number of units: 39 Number of active listings for rent: 0 Number of active listings for sale: 2 Building inventory for sale: 5% Number of sales over the last 12 months: 3 Number of sales over the last 6 months: Number of sales over the last 3 months:

## **Building Association Information**

Portside Yacht Club Address: 37 Portside Dr, Fort Lauderdale, FL 33316