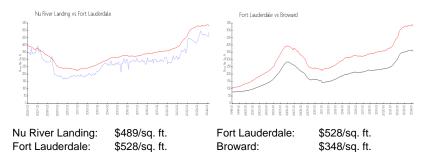

### **Market Information**

| Nu River Landing | 1% |
|------------------|----|
| Fort Lauderdale  | 4% |
| Broward          | 3% |