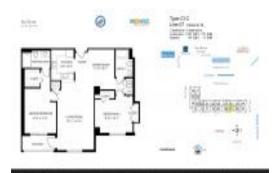

# **Unit Information**

| F10433100                               |
|-----------------------------------------|
| Pending                                 |
| 1,246 Sq ft.                            |
| 2                                       |
| 2                                       |
| 0                                       |
| Assigned Parking, Parking Garage, Valet |
| Parking                                 |
|                                         |
| \$3,000                                 |
| \$2                                     |
| \$487,000                               |
| \$395                                   |
|                                         |