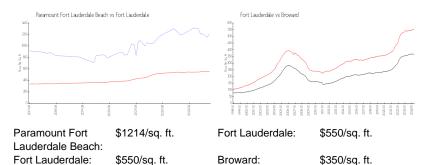

#### **Market Information**

| Paramount Fort Lauderdale Beach | 7% |
|---------------------------------|----|
| Fort Lauderdale                 | 4% |
| Broward                         | 3% |

and and