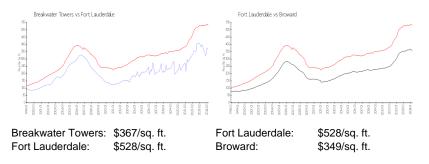

| 11% |
| Number of sales over the last 12 months: | 16  |
| Number of sales over the last 6 months:  | 13  |
| Number of sales over the last 3 months:  | 7   |

# **Building Association Information**

Breakwater Towers Corp 1900 S Ocean Drive Fort Lauderdale, FL33316-3763 (954) 523-6636

http://www.breakwatertowerscorporation.com/

## **Recent Sales**

| Unit # | Size      | Closing Date | Sale Price | PPSF  |
|--------|-----------|--------------|------------|-------|
| 1108   | 532 sq ft | Apr 2024     | \$260,000  | \$489 |
| 1404   | 805 sq ft | Apr 2024     | \$269,200  | \$334 |
| 504    | 805 sq ft | Apr 2024     | \$195,000  | \$242 |
| 909    | 805 sq ft | Mar 2024     | \$299,975  | \$373 |
| 1405   | 805 sq ft | Feb 2024     | \$278,800  | \$346 |

#### **Market Information**





Breakwater Towers Fort Lauderdale 12% 4%





# Avg. Time to Close Over Last 12 Months

| Breakwater Towers | 64 days |
|-------------------|---------|
| Fort Lauderdale   | 76 days |
| Broward           | 67 days |