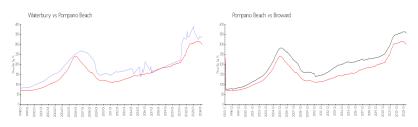

#### Market Information

Waterbury: \$336/sq. ft. Pompano Beach: \$300/sq. ft. Pompano Beach: \$300/sq. ft. Broward: \$348/sq. ft.