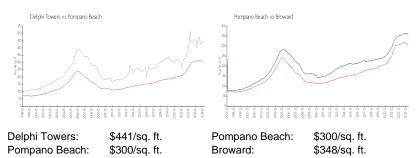

|

The above valuated price is a baseline figure that does not take into account any specific renovation, upgrade, split, merge, or deterioration of the unit.

## **Building Information**

| Number of units:                         | 105 |
|------------------------------------------|-----|
| Number of active listings for rent:      | 2   |
| Number of active listings for sale:      | 0   |
| Building inventory for sale:             | 0%  |
| Number of sales over the last 12 months: | 9   |
| Number of sales over the last 6 months:  | 5   |
| Number of sales over the last 3 months:  | 3   |
|                                          |     |

## **Building Association Information**

Delphi Towers 1391 S Ocean Blvd Apt S, Pompano Beach, FL 33062 (954) 784-3471

## **Market Information**



## **Inventory for Sale**

| Delphi Towers | 0% |
|---------------|----|
| Pompano Beach | 3% |
| Broward       | 3% |

# Avg. Time to Close Over Last 12 Months

| Delphi Towers | 109 days |
|---------------|----------|
| Pompano Beach | 72 days  |
| Broward       | 66 days  |