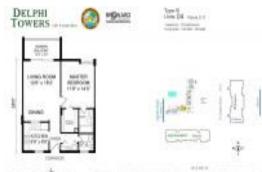

# Unit 304 - Delphi Towers

304 - 1391 S Ocean Blvd, Pompano Beach, FL, Broward 33062

### **Unit Information**

| MLS Number:<br>Status:<br>Size:<br>Bedrooms:<br>Full Bathrooms: | F10433229<br>Active<br>648 Sq ft.<br>1   |
|-----------------------------------------------------------------|------------------------------------------|
| Half Bathrooms:                                                 | 1                                        |
| Parking Spaces:<br>View:                                        | 1 Space, Assigned Parking, Guest Parking |
| Rental Price:                                                   | \$1,900                                  |
| List PPSF:                                                      | \$3                                      |
| Valuated Price:                                                 | \$285,000                                |
| Valuated PPSF:                                                  | \$388                                    |