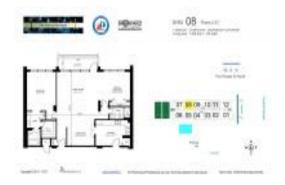

#### **Unit Information**

 MLS Number:
 F10433242

 Status:
 Active

 Size:
 1,290 Sq ft.

Bedrooms: 2 Full Bathrooms: 2 Half Bathrooms: 0

Parking Spaces: 1 Space, Assigned Parking, Covered

Parking

View: