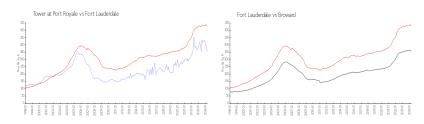

#### **Market Information**

Tower at Port \$356/sq. ft. Fort Lauderdale: \$528/sq. ft.

Royale:

Fort Lauderdale: \$528/sq. ft. Broward: \$348/sq. ft.