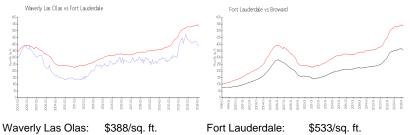

| \$376                                         |

The above valuated price is a baseline figure that does not take into account any specific renovation, upgrade, split, merge, or deterioration of the unit.

#### **Building Information**

| Number of units:                         | 304 |
|------------------------------------------|-----|
| Number of active listings for rent:      | 19  |
| Number of active listings for sale:      | 9   |
| Building inventory for sale:             | 2%  |
| Number of sales over the last 12 months: | 16  |
| Number of sales over the last 6 months:  | 7   |
| Number of sales over the last 3 months:  | 4   |

## **Building Association Information**

Waverly Las Olas Property manager: (954) 358-2555

### **Market Information**





#### **Inventory for Sale**

| 3% |
|----|
| 4% |
| 4% |
|    |

# Avg. Time to Close Over Last 12 Months

| Waverly Las Olas | 77 days |
|------------------|---------|
| Fort Lauderdale  | 76 days |
| Broward          | 67 days |