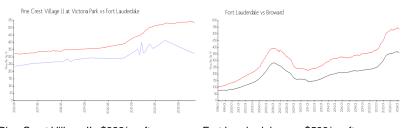

# **Market Information**

Pine Crest Village II \$322/sq. ft.

at Victoria Park:

Fort Lauderdale: \$533/sq. ft.

Fort Lauderdale: \$533/sq. ft.

Broward: \$351/sq. ft.