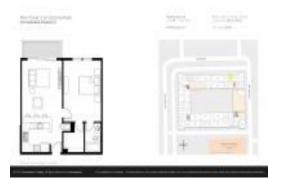

# Unit 136 - Pine Crest Village II at Victoria Park

136 - 151 NE 16 Ave, Fort Lauderdale, FL, Broward 33301

#### **Unit Information**

 MLS Number:
 F10433289

 Status:
 Pending

 Size:
 625 Sq ft.

 Bedrooms:
 1

Full Bathrooms:

Half Bathrooms:

Parking Spaces:

View:

 Rental Price:
 \$1,850

 List PPSF:
 \$3

 Valuated Price:
 \$199,000

 Valuated PPSF:
 \$318

The above valuated price is a baseline figure that does not take into account any specific renovation, upgrade, split, merge, or deterioration of the unit.