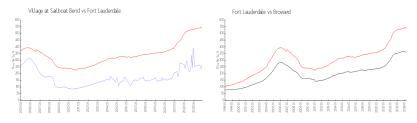

### **Market Information**

Village at Sailboat \$262/sq. ft. Fort Lauderdale: \$533/sq. ft.

Bend:

Fort Lauderdale: \$533/sq. ft. Broward: \$351/sq. ft.

**Inventory for Sale** 

Village at Sailboat Bend 2% Fort Lauderdale 4% Broward 4%