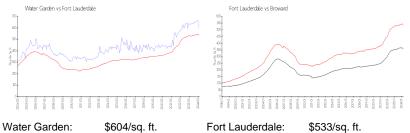

#### **Market Information**

| Water Garden:    | \$604/sq. ft. | Fort Lauderdale: | \$533/sq. ft. |
|------------------|---------------|------------------|---------------|
| Fort Lauderdale: | \$533/sq. ft. | Broward:         | \$351/sq. ft. |