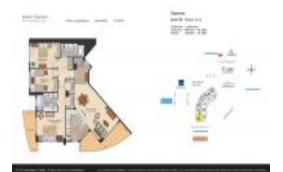

# Unit 2804 - Water Garden

2804 - 347 N New River Dr, Fort Lauderdale, FL, Broward 33301

### **Unit Information**

| MLS Number:              | F10433345                             |
|--------------------------|---------------------------------------|
| Status:                  | Active                                |
| Size:                    | 1,469 Sq ft.                          |
| Bedrooms:                | 3                                     |
| Full Bathrooms:          | 2                                     |
| Half Bathrooms:          | 0                                     |
| Parking Spaces:<br>View: | 1 Space,Covered Parking,Valet Parking |
| Rental Price:            | \$4,900                               |
| List PPSF:               | \$3                                   |
| Valuated Price:          | \$973,000                             |
| Valuated PPSF:           | \$662                                 |