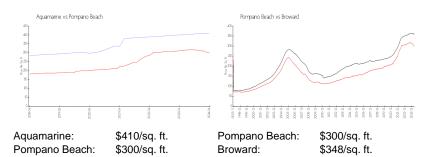

ize:
 1,961 Sq ft.

Bedrooms: 3
Full Bathrooms: 2
Half Bathrooms: 0

Parking Spaces: 1 Space, Assigned Parking, Guest Parking

View:

 Rental Price:
 \$5,900

 List PPSF:
 \$3

 Valuated Price:
 \$807,000

 Valuated PPSF:
 \$412

The above valuated price is a baseline figure that does not take into account any specific renovation, upgrade, split, merge, or deterioration of the unit.

### **Building Information**

Number of units:32Number of active listings for rent:0Number of active listings for sale:1Building inventory for sale:3%Number of sales over the last 12 months:2Number of sales over the last 6 months:1Number of sales over the last 3 months:0

#### **Building Association Information**

Aquamarine Condominiums 1395 S Ocean Blvd, Pompano Beach, FL 33062

#### **Market Information**



#### **Inventory for Sale**

Aquamarine 3% Pompano Beach 3% Broward 3%

## Avg. Time to Close Over Last 12 Months

Aquamarine 85 days Pompano Beach 72 days Broward 66 days