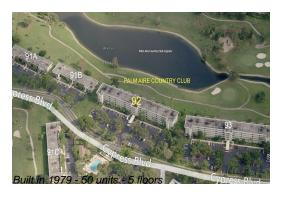

# Unit 208 - Palm Aire 92

208 - 804 Cypress Blvd, Pompano Beach, FL, Broward 33069

### **Building Information**

Number of units: 50
Number of active listings for rent: 0
Number of active listings for sale: 3
Building inventory for sale: 6%
Number of sales over the last 12 months: 4
Number of sales over the last 6 months: 1
Number of sales over the last 3 months: 1