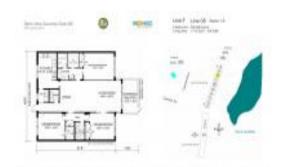

#### **Unit Information**

 MLS Number:
 F10433403

 Status:
 Active

 Size:
 1,710 Sq ft.

Bedrooms: 3
Full Bathrooms: 2
Half Bathrooms: 1

Parking Spaces: 1 Space, Assigned Parking, Guest Parking

View:
Rental Price: \$2,400