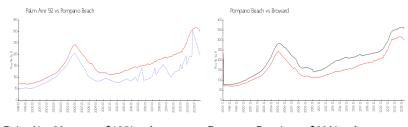

### **Market Information**

Palm Aire 92: \$195/sq. ft. Pompano Beach: \$300/sq. ft. Pompano Beach: \$300/sq. ft. Broward: \$348/sq. ft.