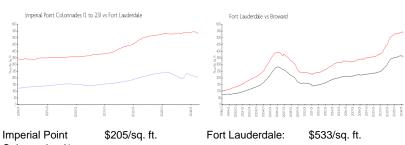

#### **Market Information**

Broward:

Colonnades (1 to

23):

Fort Lauderdale: \$533/sq. ft.

\$351/sq. ft.