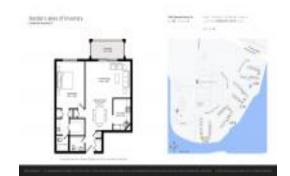

# Unit 3280 Spanish Moss Ter # 108 - Garden Lakes of Inverrary (1 to 4)

3280 Spanish Moss Ter # 108 - 3280 Spanish Moss Ter, Lauderhill, FL, Broward 33319

#### **Unit Information**

MLS Number: F10433421 Status: Active 1,000 Sq ft. Size:

Bedrooms: Full Bathrooms: Half Bathrooms:

Parking Spaces: Assigned Parking Water View View: List Price: \$105,000 List PPSF: \$105 \$106,000 Valuated Price: Valuated PPSF: \$106