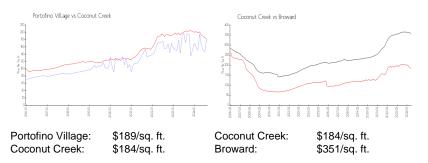

|
| Number of active listings for sale:      | 26  |
| Building inventory for sale:             | 4%  |
| Number of sales over the last 12 months: | 25  |
| Number of sales over the last 6 months:  | 9   |
| Number of sales over the last 3 months:  | 2   |

### **Recent Sales**

| Unit # | Size        | Closing Date | Sale Price | PPSF  |
|--------|-------------|--------------|------------|-------|
| L2     | 1,156 sq ft | Aug 2024     | \$240,000  | \$208 |
| E2     | 1,162 sq ft | Aug 2024     | \$180,000  | \$155 |
| B2     | 1,156 sq ft | Jun 2024     | \$175,000  | \$151 |
| C1     | 1,156 sq ft | May 2024     | \$350,000  | \$303 |
| A3     | 1,291 sq ft | May 2024     | \$220,000  | \$170 |
| N4     | 1,162 sq ft | May 2024     | \$270,000  | \$232 |

#### **Market Information**



#### **Inventory for Sale**

| Portofino Village | 4% |
|-------------------|----|
| Coconut Creek     | 3% |
| Broward           | 4% |

#### Avg. Time to Close Over Last 12 Months

| Portofino Village | 101 days |
|-------------------|----------|
| Coconut Creek     | 63 days  |
| Broward           | 72 days  |