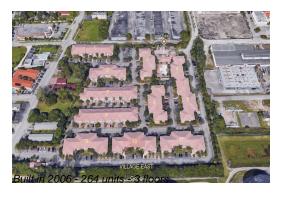

# **Unit 1011 - Village East (1 to 11)**

1011 - 2005-2131 SE 10 Ave, Fort Lauderdale, FL, Broward 33316

### **Building Information**

Number of units: 264
Number of active listings for rent: 0
Number of active listings for sale: 12
Building inventory for sale: 4%
Number of sales over the last 12 months: 11
Number of sales over the last 6 months: 6
Number of sales over the last 3 months: 3

# **Building Association Information**

Village East Condominium Association 2001 SE 10th Avenue Fort Lauderdale, FL 33316 Phone: (954) 522-9292