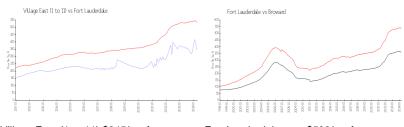

### **Market Information**

Village East (1 to 11):\$345/sq. ft. Fort Lauderdale: \$533/sq. ft. Broward: \$351/sq. ft.

## **Inventory for Sale**

 Village East (1 to 11)
 5%

 Fort Lauderdale
 4%

 Broward
 4%

# Avg. Time to Close Over Last 12 Months

Village East (1 to 11) 50 days Fort Lauderdale 76 days Broward 67 days