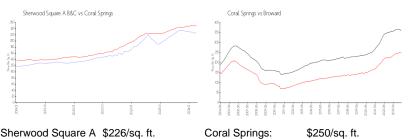

#### **Market Information**

Sherwood Square A \$226/sq. ft.

\$250/sq. ft.

\$250/sq. ft.

Broward:

\$351/sq. ft.