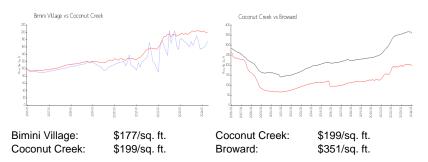

### **Inventory for Sale**

| Bimini Village | 3% |
|----------------|----|
| Coconut Creek  | 3% |
| Broward        | 4% |

## Avg. Time to Close Over Last 12 Months

| Bimini Village | 54 days |
|----------------|---------|
| Coconut Creek  | 62 days |
| Broward        | 67 days |