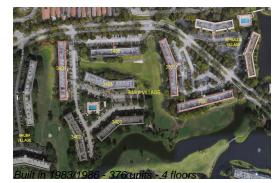

### **Building Information**

| Number of units:                         | 376 |
|------------------------------------------|-----|
| Number of active listings for rent:      | 0   |
| Number of active listings for sale:      | 13  |
| Building inventory for sale:             | 3%  |
| Number of sales over the last 12 months: | 26  |
| Number of sales over the last 6 months:  | 12  |
| Number of sales over the last 3 months:  | 5   |