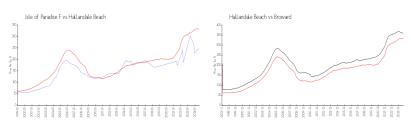

### **Market Information**

Isle of Paradise F:\$248/sq. ft.Hallandale Beach:\$331/sq. ft.Hallandale Beach:\$331/sq. ft.Broward:\$346/sq. ft.